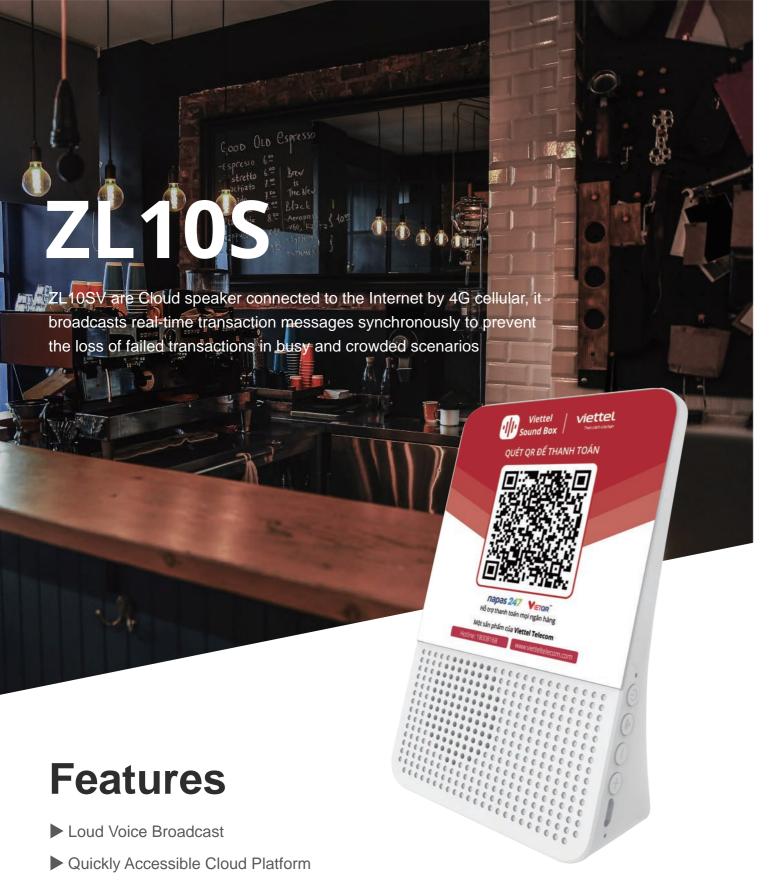

## **Features**

- ► Loud Voice Broadcast
- Quickly Accessible Cloud Platform
- ► Loudspeaker for Merchants

• Payment Code Display Area

It has a large display area that comes with the display of payment code information, making the product more integrated.

• Quickly Accessible Cloud Platform

It is equipped with a secure and reliable Internet of Things push platform. The docking between the payment platform and the cloud platform can be completed simply by calling the API.

• Loudspeaker for Merchants

It offers instant broadcast with clear sound quality and a wide coverage area.

• Flexible ID Design and Exterior Structure

We can customized the ID Design according to customer's requirements. It can be paired with different accessories to meet the customized needs of various scenarios.