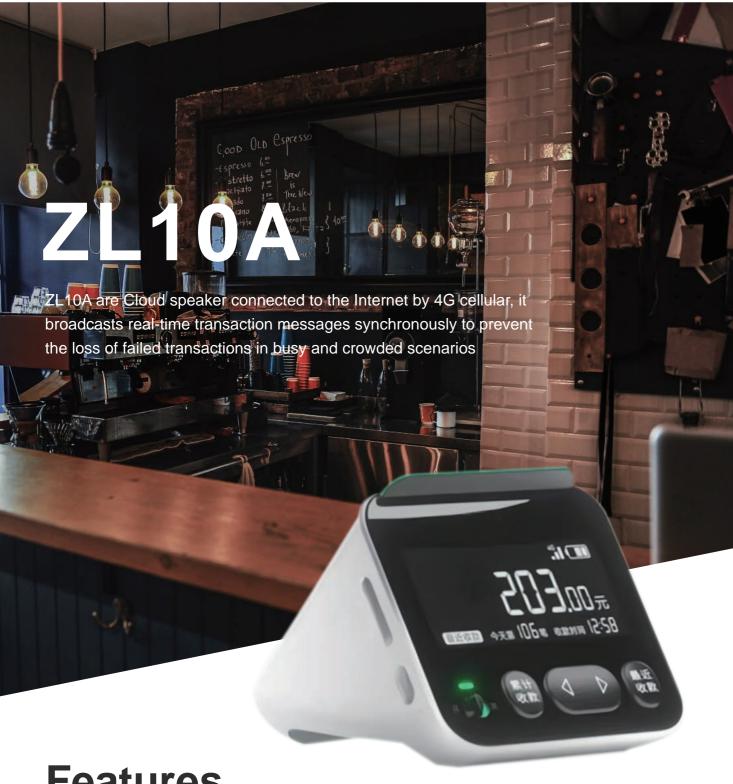

# 

ZL10R are Cloud speaker connected to the Internet by 4G cellular, it broadcasts real-time transaction messages synchronously to prevent the loss of failed transactions in busy and crowded scenarios

> Viettel Viettel Sound Box

### **Features**

- Loud Voice Broadcast
- ▶ It offers instant broadcast with clear sound quality and a wide coverage area.
- ▶ It is equipped with a secure and reliable Internet of Things push platform.