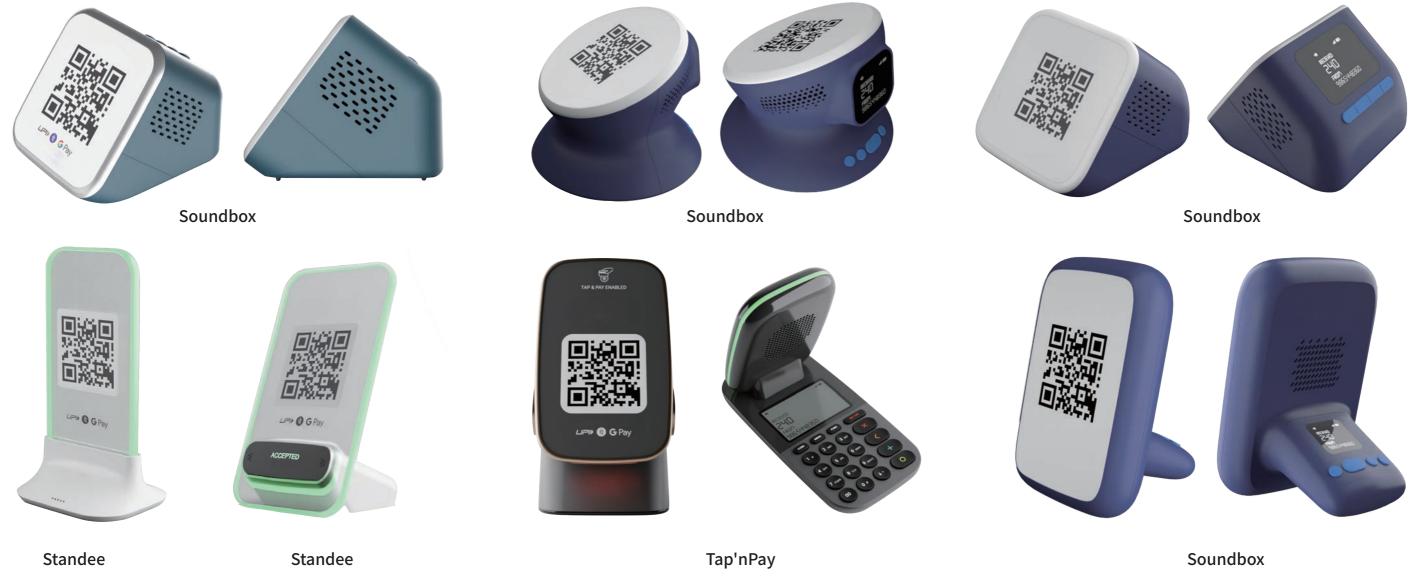

#### **Product Features**

• Loud Voice Broadcast

Independent Buttons, There are independent buttons which can be used to adjust the volume in a cyclic manner. The maximum volume can reach over 100 decibels (which is close to the limit of tolerable noise).

• Payment Code Display Area

It has a large display area that comes with the display of payment code information, making the product more integrated.

• Quickly Accessible Cloud Platform

It is equipped with a secure and reliable Internet of Things push platform. The docking between the payment platform and the cloud platform can be completed simply by calling the API.

• Loudspeaker for Merchants

It offers instant broadcast with clear sound quality and a wide coverage area.

• Flexible ID Design and Exterior Structure

We can customized the ID Design according to customer's requirements. It can be paired with different accessories to meet the customized needs of various scenarios.