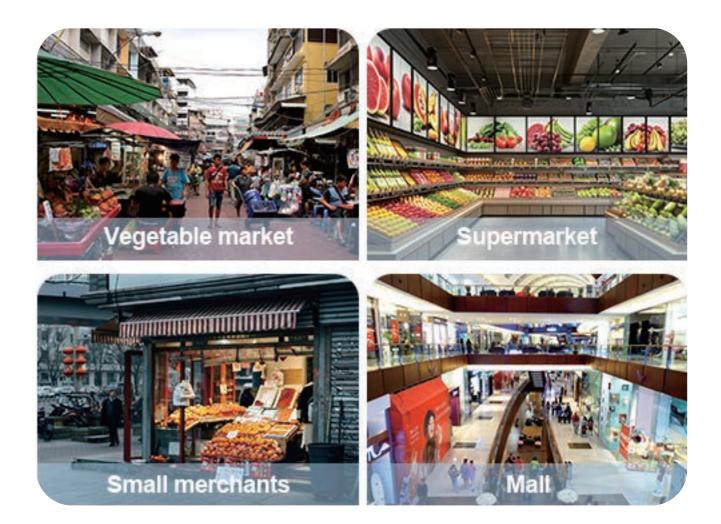

# **Application Scenarios Introduction**

### Noisy Places

For example, in places like vegetable markets, hypermarkets, shopping malls, and wholesale markets where there is a dense flow of people, high noise levels, and large crowds, the cloud speaker with a broadcast volume of over 100 decibels (which is close to the limit of tolerable noise) is loud enough to clearly announce the payment amounts among the noisy crowds.

#### Individual Merchants

This includes individual restaurants, convenience stores, specialty stores and other independent shops. Through personalized appearance customization and the combination of different accessories, a better user experience can be achieved and the store image can be enhanced.